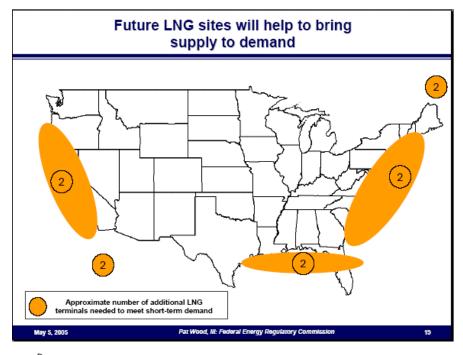

## PGW's LNG terminal plan is late and unlikely to succeed

In a May 5, 2005 speech on energy policy at the Stanford Washington Research Group, FERC Chairman Pat Wood stated that **only two additional LNG terminals are needed** on the Eastern U.S. seaboard to meet short-term natural gas demand (see map).

Map from Chairman Wood's May 5<sup>th</sup>, 2005 speech at the Stanford Washington Research Group 2005 Institutional Policy Conference - http://www.ferc.gov/press-room/speeches.asp